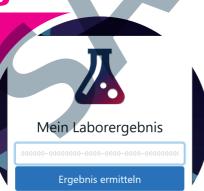

#### **Online test result**

Download the "My-lab-result-app" or visit the webpage

https://mein-laborergebnis.de

If the test result is positive, your child should avoid contact with other people. Your local health authority will receive a copy of your test result and will contact you with further instructions. If you have any questions, please contact the responsible teacher or Corona School Coordinator.