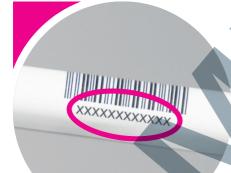

#### **Copy Barcode**

Find the 12-digit Barcode number on the sample tube and fill it in:

No barcode – no result!

It ist vital to keep this instruction to get your result!