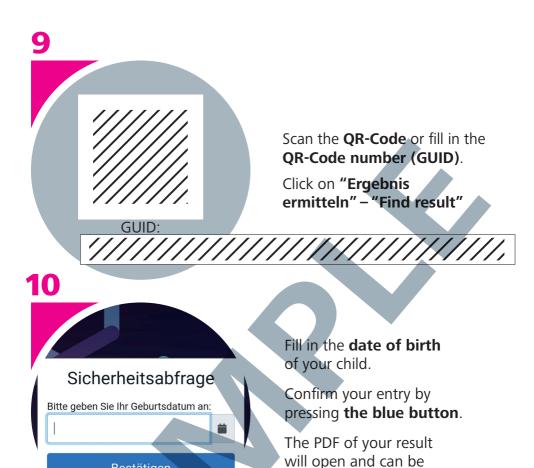

Ihr Sicherheitscode lautet:

#### Safety code

At last put in the safety code.

downloaded.

Bestätigen