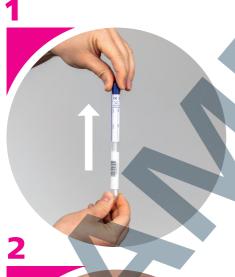

# laborkrone

### **Instructions for parents**

## **SARS-CoV-2-PCR**

**Sample for Single-PCR-Test** 



#### Child's name



#### **Pull out swab**

Pull the lid with the connected swab out of the tube.



#### **Sample collection**

Let your child suck on the swab for **30 seconds**.





#### Close sample tube

Put the swab back into the sample tube.



#### **Copy Barcode**

Find the 12-digit Barcode number on the sample tube and fill it in:



No barcode – no result!

It ist vital to keep this instruction to get your result!



#### Test registration

Open the webportal https://schultestung.labor-daten.de and fill in the following data:

- → name of your child
- → date of birth of your child
- $\rightarrow$  address
- → phone number
- → e-mail address
- → barcode number

Ihr Sicherheitscode lautet:

#### Safety code

At last put in the safety code.

#### Attention:

No registration – no result!

In case of