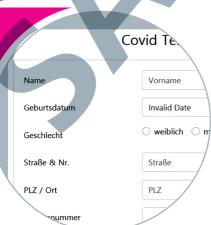

#### Test registration

Open the webportal https://schultestung.labor-daten.de and fill in the following data:

- → name of your child
- → date of birth of your child
- $\rightarrow$  address
- → phone number
- → e-mail address
- → barcode number

Ihr Sicherheitscode lautet:

#### Safety code

At last put in the safety code.