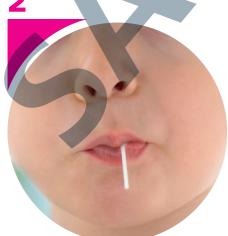

# laborkrone

### **Instructions for parents**

## **SARS-CoV-2-PCR**

**Sample for Single-PCR-Test** 



#### Child's name



#### **Pull out swab**

Pull the lid with the connected swab out of the tube.



#### **Sample collection**

Let your child suck on the swab for **30 seconds**.





#### Close sample tube

Put the swab back into the sample tube.



#### **Copy Barcode**

Find the 12-digit Barcode number on the sample tube and fill it in:



No barcode – no result!

It ist vital to keep this instruction to get your result!



#### Test registration

Open the webportal https://schultestung.labor-daten.de and fill in the following data:

- → name of your child
- → date of birth of your child
- $\rightarrow$  address
- → phone number
- → e-mail address
- → barcode number

Ihr Sicherheitscode lautet:

#### Safety code

At last put in the safety code.

#### Attention:

No registration – no result!

In case of problems contact

In case of problems contact your childs school.



### **Retur