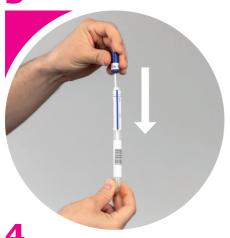

# laborkrone

### **Instructions for parents**

## **SARS-CoV-2-PCR**

**Sample for Single-PCR-Test** 



#### Child's name



#### **Pull out swab**

Pull the lid with the connected swab out of the tube.



#### **Sample collection**

Let your child suck on the swab for **30 seconds**.





#### Close sample tube

Put the swab back into the sample tube.



#### **Copy Barcode**

Find the 12-digit Barcode number on the sample tube and fill it in:



No barcode – no result!

It ist vital to keep this instruction to get your result!



#### Test registration

Open the webportal https://schultestung.labor-daten.de and fill in the following data:

- → name of your child
- → date of birth of your child
- $\rightarrow$  address
- → phone number
- → e-mail address
- → barcode number

Ihr Sicherheitscode lautet:

#### Safety code

At last put in the safety code.

#### Attention:

No registration – no result!

In case of problems contact

In case of problems contact your childs school.



### **Return sample tube**

Deliver the test tube to the school immediately, but no later than 8